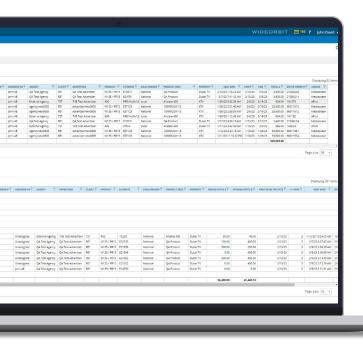

#### **Order Connect Dashboards**

Receive and monitor orders in Order Connect Dashboards. View new orders, details, and monitor status updates all in one place.

### **Direct Buy-side Integrations**

Increase accuracy by receiving orders directly from buy-side systems such as ABC OTV, Hudson MX, Mediaocean, and Freewheel Strata via WideOrbit's growing list of integrations.