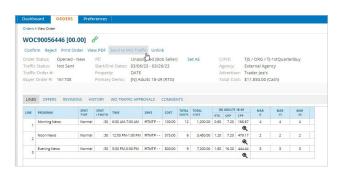

# Manage orders and makegoods electronically

#### **Order Connect Dashboards**

Receive and monitor orders in Order Connect Dashboards. View new orders, details, and monitor status updates all in one place.