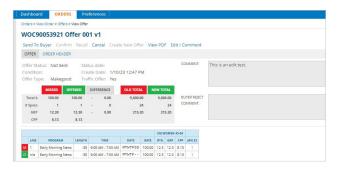

## **Version History**

All order versions are saved and listed for easy comparison of order totals, as well as program and price changes. Provides the flexibility to revert to previous versions.