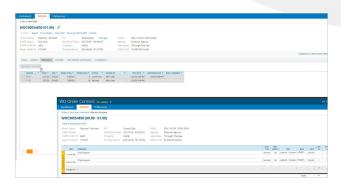

### **Seamless Integration with WO Traffic and WO Network**

Bi-directional data transfer between WO Order Connect and WO Traffic or WO Network allows both the import of newly accepted orders and the export of makegoods to buyers, including electronic receipt of approvals/rejections.