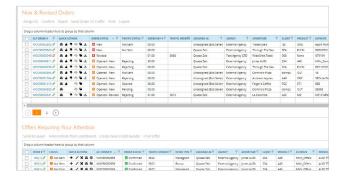

#### **Order Connect Dashboards**

Receive and monitor orders in Order Connect Dashboards. View new orders, details, and monitor status updates all in one place.