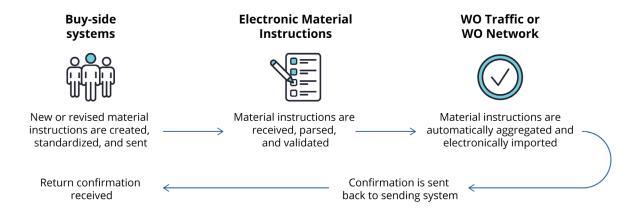

Manual handling of electronic material instructions via email, fax, or other antiquated methods is a process that is time-consuming, tedious, and riddled with opportunities for error. WideOrbit's Electronic Material Instructions is a licensed module available for WO Traffic and WO Network that addresses a long-standing challenge in the industry by automating the end-to-end exchange of material instructions between buyers and media companies. With Electronic Material Instructions, broadcasters and networks can save time, improve efficiency, and reduce costs.

Material instructions are automatically aggregated from multiple sources. New and revised instructions from buyside systems can then be electronically imported into WO Traffic or WO Network, with return confirmations to the sending system, eliminating manual data entry to significantly improve efficiency.