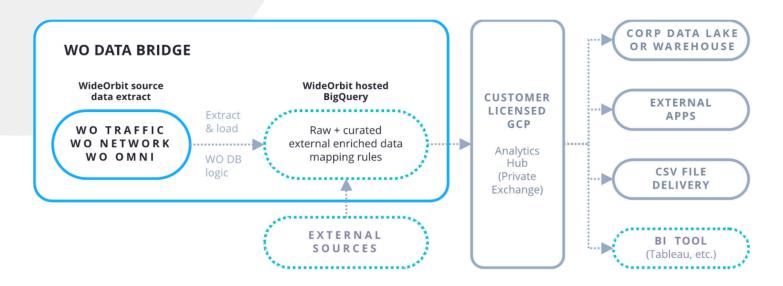

### WO DATA BRIDGE

WO Data Bridge revolutionizes large dataset management, providing a gateway to advanced business intelligence and analytics. WO Data Bridge provides access to data in various forms, including raw and curated. Curated data is transformed using proprietary WideOrbit calculations and logic. Enriched data is also available when integrating external data sources and mapping all data sets together. With WO Data Bridge, you can set data to refresh multiple times per day or on a schedule of your choice. And as a serverless, cloud-based solution, no hardware investment is required. Data integration expertise, scripts, and management and consulting services available from WideOrbit will help you quickly unlock the power of your data.

# Unlock the Power of Your Data with WO Data Bridge

WO Data Bridge can be part of your organization's data warehousing pipeline